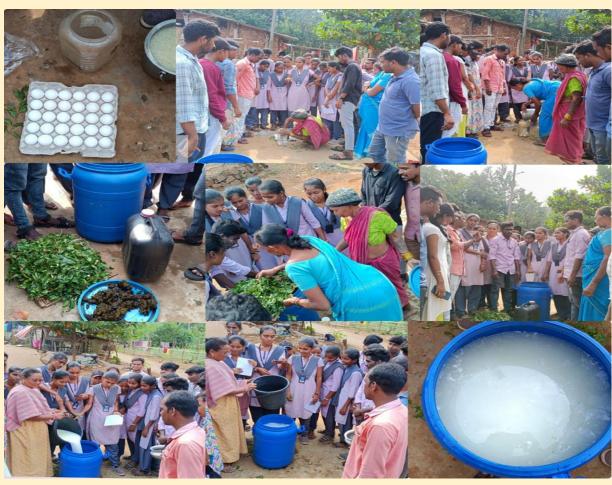

# A Brief Report

Department of Botany organized a certificate course on organic Forming the program is conducted before the class work started. The duration of the class is one hour and in total 30 Hrs. is the duration of the course.

Out of 24 registered, 24 students successfully completed this course. The course includes interactive class room sessions, demonstrations, Field visits, question answer sessions.

At the end of the program, a grand test was conducted and it was also evaluated. Certificates were issued to the successfully completed participants in the valedictory function.

# PHOTO GALLERY