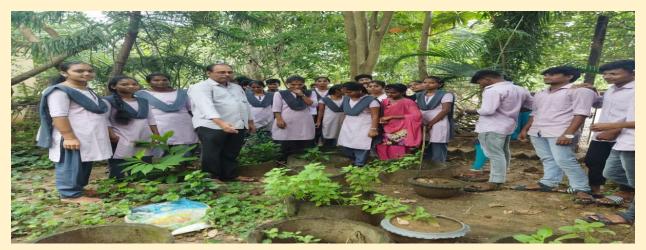

Although government agencies and number of private industries are involved in this industry, there exists a great potential to meet the ever growing demand for planting material. Hence, the institute intends to impart hands on training to the youth on this vital activity of Herbal product chain i.e. Medicinal plant culture management & plant propagation, whereby the trained person can contribute immensely towards the improvement of Medicinal plant production in addition to finding employment opportunities for themselves.

Certificate course duration is 30 Hrs. Out of 24 registered, 24 students successfully completed this course. The course includes interactive class room sessions, demonstrations, terrace garden visit, question answer sessions.

Course coordinator



# **PHOTO GALLERY**