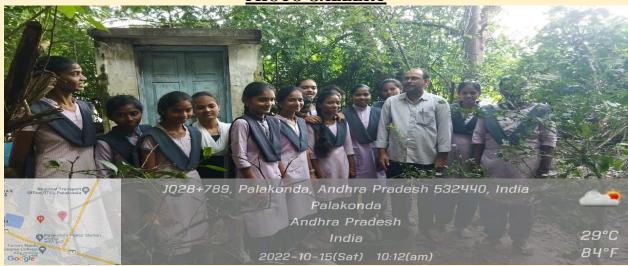

. Although government agencies and number of private industries are involved in this industry, there exists a great potential to meet the ever growing demand for planting material. Hence, the institute intends to impart hands on training to the youth on this vital activity of Herbal product chain i.e. Medicinal plant culture management & plant propagation, whereby the trained person can contribute immensely towards the improvement of Medicinal plant production in addition to finding employment opportunities for themselves.

Certificate course duration is 30 Hrs. Out of 24 registered, 24 students successfully completed this course. The course includes interactive class room sessions, demonstrations, terrace garden visit, question answer sessions.

Course coordinator



# **PHOTO GALLERY**