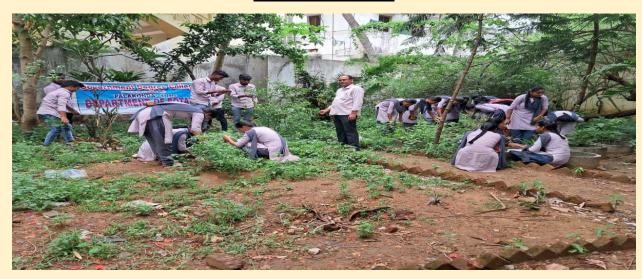

#### **Department of Botany**

Certificate Course on "Horticulture"

(Total hours of teaching – 30 @ 04 Hrs. /Week)