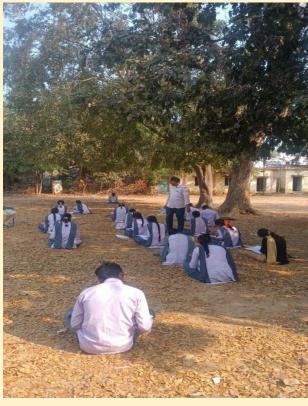

#### **Department of Botany**

Certificate Course on "Horticulture"

(Total hours of teaching – 30 @ 04 Hrs. /Week)